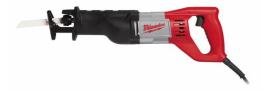

## **SSD 1100 X | 1100 W SAWZALL™**

- High cutting performance due to powerful 1100 watt motor combined with a 28 mm saw stroke
- FIXTEC<sup>™</sup> blade clamp for fast and easy blade changes without any key
- Water & finger protection nose for safer work and better rust protection
- Variable speed trigger switch
- O Durable long lasting slider mechanism
- O Supplied with a SAWZALL™ blade and 4 m cable