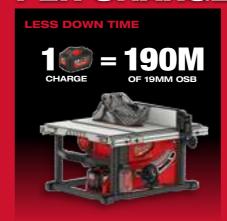

# M18 FLEL... DRIVEN TO OUTPERFORM...

M18 FTS210 M18 FUEL 210MM TABLE SAW

CORDED POWER

**622MM**RIP CAPACITY

190M CUT PER CHARGE

# UP TO 190M CUT PER CHARGE

- Provides more work per charge
- All day work on a single charge