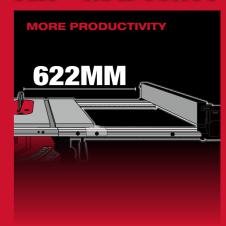

# M18 FLEL... DRIVEN TO OUTPERFORM...

M18 FTS210 M18 FUEL 210MM TABLE SAW

CORDED POWER

**622MM**RIP CAPACITY

190M CUT PER CHARGE

## 622MM RIP CAPACITY

- Same rip capacity as AC 10"(255mm) saws
- 63.5mm of vertical capacity to handle 2x dimensional lumber