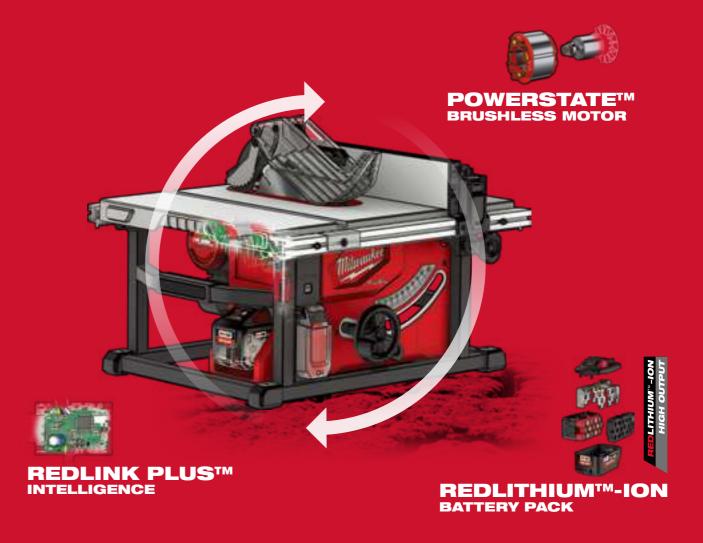

# **DRIVEN TO OUTPERFORM.**

M18 FUEL is engineered for the most demanding tradesmen in the world. Delivering unrivaled performance in a compact structure, all M18 FUEL products feature three MILWAUKEE exclusive innovations - the POWERSTATE Brushless Motor, REDLITHIUM-ION Battery Pack and REDLINK PLUS Intelligence Hardware and Software - that deliver unmatched power, run-time and durability.

#### **M18 FUEL 210MM TABLE SAW**