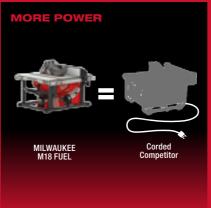

# M18 FLEL... DRIVEN TO OUTPERFORM...

M18 FTS210 M18 FUEL 210MM TABLE SAW

CORDED POWER

**622MM**RIP CAPACITY

190M CUT PER CHARGE

# CORDED POWER

- Delivers the power of a corded saw
- World's First 18V Table Saw