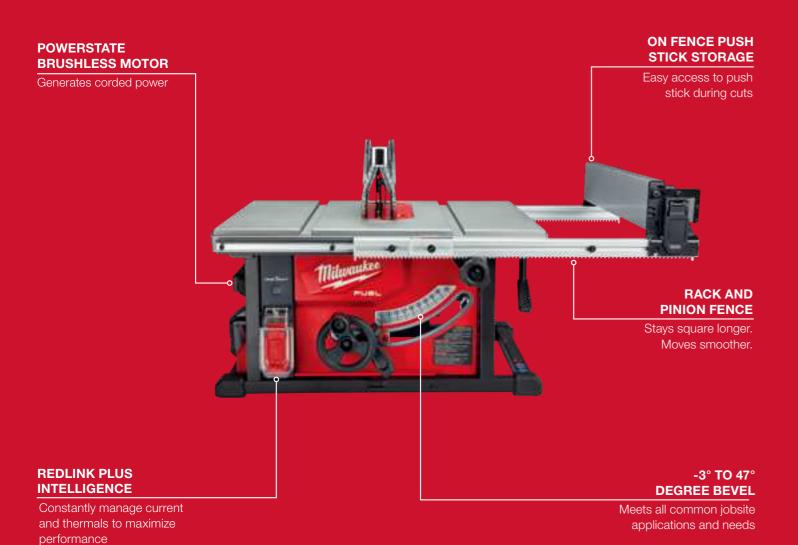

#### **M18 FUEL 210MM TABLE SAW**

# CORDED POWER

- Delivers the power of a corded saw
- World's First 18V Table Saw

## 622MM RIP CAPACITY

- Same rip capacity as AC 10"(255mm) saws
- 63.5mm of vertical capacity to handle 2x dimensional lumber

# UP TO 190M CUT PER CHARGE

- Provides more work per charge
- All day work on a single charge

### **SPECIFICATIONS**

| DESCRIPTION                  | SPECIFICATIONS  | DESCRIPTION                              | SPECIFICATIONS         |
|------------------------------|-----------------|------------------------------------------|------------------------|
| No Load Speed                | 6,300 RPM       |                                          | Left: 310 mm           |
| Saw Blade Diameter           | 210 mm          | Distance Between Rip Fence and Saw Blade | Right: 525 mm / 622 mm |
| Arbor Size                   | 25.4 mm         |                                          |                        |
| Max Cutting Depth (0° / 45°) | 63.5 mm / 44 mm | Weight (w/12.0Ah Battery)                | 22.3 kg                |