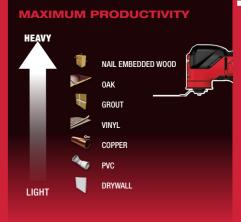

# **POWER FOR** DEMOLITION

Power to make cuts in a large range of materials from light (drywall, softwoods) to heavy (oak, nail embedded woods)

| CIFICATIONS  | DESCRIPTION               |
|--------------|---------------------------|
| Yes          | LED Light                 |
| 0 + "A" Mode | Speed Settings            |
| 1.9 kg       | Weight (w/5.0Ah Battery)  |
|              | weight (w/5.0All battery) |