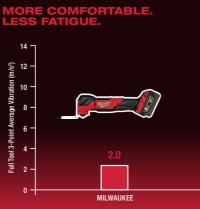

# LOWER **FULL TOOL** VIBRATION

More comfortable with less fatique to the end user

SPECIFICATIONS

10,000 - 20,000

4.2 degrees

Yes

Yes

DESCRIPTION

### VIBRATION **DAMPENING TECHNOLOGY** Vibration Dampening technology throughout the tool ensures increased

comfort and less fatigue

2 4