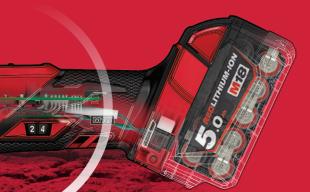

## FASTER **CUTTING**

# LOWER **FULL TOOL** VIBRATION

More comfortable with less fatique to the end user

SPECIFICATIONS

10,000 - 20,000

4.2 degrees

Yes

Yes

DESCRIPTION

OPM

**Oscillation Angle** 

**Auto-Load Feature** 

**Tool Free Blade Change** 