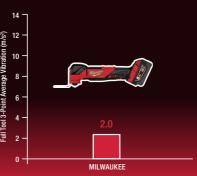

# LOWER **FULL TOOL** VIBRATION

More comfortable with less fatique to the end user

SPECIFICATIONS

10,000 - 20,000

4.2 degrees

Yes

Yes

DESCRIPTION

### VIBRATION **DAMPENING TECHNOLOGY** Vibration Dampening technology throughout the tool ensures increased

comfort and less fatigue

2 4