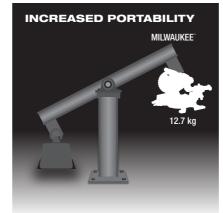

18

LIGHT WEIGHT

Distributed by:

M18 FMS190 M18 FUEL 190MM **MITRE SAW** 







## OVER **299 CUTS**







## OVER 299 GUTS



## SPECIFICATIONS

| de Diameter    | 190 mm       | Max. cutting capacity 45° mitre/ 45° bevel | 152.7 x 39.3 mm |
|----------------|--------------|--------------------------------------------|-----------------|
| re Size        | 19 mm        | Max. cutting capacity 45° mitre/ 90° bevel | 152.7 x 55.4 mm |
| Load Speed     | 0 - 5000 rpm | Max. cutting capacity 90° mitre/ 45° bevel | 215.5 x 39.3 mm |
| ax Bevel Angle | 48° / 48°    | Max. cutting capacity 90°mitre/ 90°bevel   | 215.5 x 55.4 mm |
| ax Mitre Angle | 48° / 48°    | Weight w/5.0Ah battery                     | 12.7 kg         |