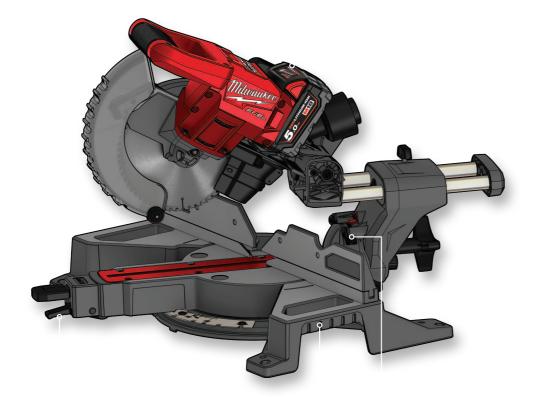

## SPECIFICATIONS

| de Diameter    | 190 mm       | Max. cutting capacity 45° mitre/ 45° bevel | 152.7 x 39.3 mm |
|----------------|--------------|--------------------------------------------|-----------------|
| re Size        | 19 mm        | Max. cutting capacity 45° mitre/ 90° bevel | 152.7 x 55.4 mm |
| Load Speed     | 0 - 5000 rpm | Max. cutting capacity 90° mitre/ 45° bevel | 215.5 x 39.3 mm |
| ax Bevel Angle | 48° / 48°    | Max. cutting capacity 90°mitre/ 90°bevel   | 215.5 x 55.4 mm |
| ax Mitre Angle | 48° / 48°    | Weight w/5.0Ah battery                     | 12.7 kg         |