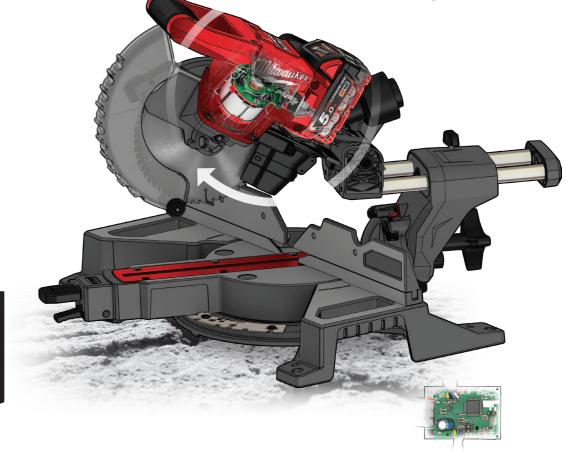

18

LIGHT WEIGHT

Distributed by:

M18 FMS190 M18 FUEL 190MM **MITRE SAW** 

## OVER **299 CUTS**

## OVER 299 GUTS