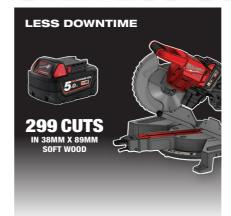

18

LIGHT WEIGHT

Distributed by:

M18 FMS190 M18 FUEL 190MM **MITRE SAW** 







## OVER **299 CUTS**







## OVER 299 GUTS



## SPECIFICATIONS

| de Diameter    | 190 mm       | Max. cutting capacity 45° mitre/ 45° bevel | 152.7 x 39.3 mm |
|----------------|--------------|--------------------------------------------|-----------------|
| re Size        | 19 mm        | Max. cutting capacity 45° mitre/ 90° bevel | 152.7 x 55.4 mm |
| Load Speed     | 0 - 5000 rpm | Max. cutting capacity 90° mitre/ 45° bevel | 215.5 x 39.3 mm |
| ax Bevel Angle | 48° / 48°    | Max. cutting capacity 90°mitre/ 90°bevel   | 215.5 x 55.4 mm |
| ax Mitre Angle | 48° / 48°    | Weight w/5.0Ah battery                     | 12.7 kg         |