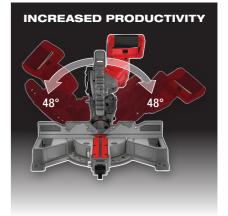

## SPECIFICATIONS

| de Diameter    | 190 mm       | Max. cutting capacity 45° mitre/ 45° bevel | 152.7 x 39.3 mm |
|----------------|--------------|--------------------------------------------|-----------------|
| re Size        | 19 mm        | Max. cutting capacity 45° mitre/ 90° bevel | 152.7 x 55.4 mm |
| Load Speed     | 0 - 5000 rpm | Max. cutting capacity 90° mitre/ 45° bevel | 215.5 x 39.3 mm |
| ax Bevel Angle | 48° / 48°    | Max. cutting capacity 90°mitre/ 90°bevel   | 215.5 x 55.4 mm |
| ax Mitre Angle | 48° / 48°    | Weight w/5.0Ah battery                     | 12.7 kg         |