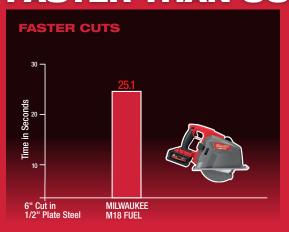

# M18 FUEL DRIVEN TO OUTPERFORM.



M18 FMCS66
M18 FUEL
203MM
METAL
CUTTING
SAW

GENERATE
CORDED
POWER

FASTER THAN CORDED CUTS
36M
OF DECKING
PER CHARGE



#### **DRIVEN TO OUTPERFORM.**

M18 FUEL is engineered for the most demanding tradesmen in the world. Delivering unrivaled performance in a compact structure, all M18 FUEL products feature three MILWAUKEE exclusive innovations - the POWERSTATE Brushless Motor, REDLITHIUM-ION Battery Pack and REDLINK PLUS Intelligence Hardware and Software - that deliver unmatched power, run-time and durability.

# 



#### **ACCESSORIES**







#### **GENERATES CORDED POWER**



- Ability to cut through tougher, thicker metals
- Power to cold cut thick metals, with no cords or hoses



### **FASTER THAN CORDED**



■ Faster cutting than corded



## **CUTS 36M OF DECKING PER CHARGE**



Cuts 36m of decking per charge



# **SPECIFICATIONS**

| DESCRIPTION        | SPECIFICATIONS |
|--------------------|----------------|
| No load speed      | 0-4,000 rpm    |
| Blade diameter     | 203 mm         |
| Arbor size         | 15.87 mm       |
| Max. cutting depth | 66 mm          |

| DESCRIPTION              | SPECIFICATIONS |                       |
|--------------------------|----------------|-----------------------|
| Max. cutting capacity    | Steel plate    | 25 mm                 |
|                          | Angle iron     | 63.5 x 63.5 x 6.35 mm |
|                          | Metal pipe     | ø 50 mm               |
|                          | Sections       | 66 mm                 |
| Weight