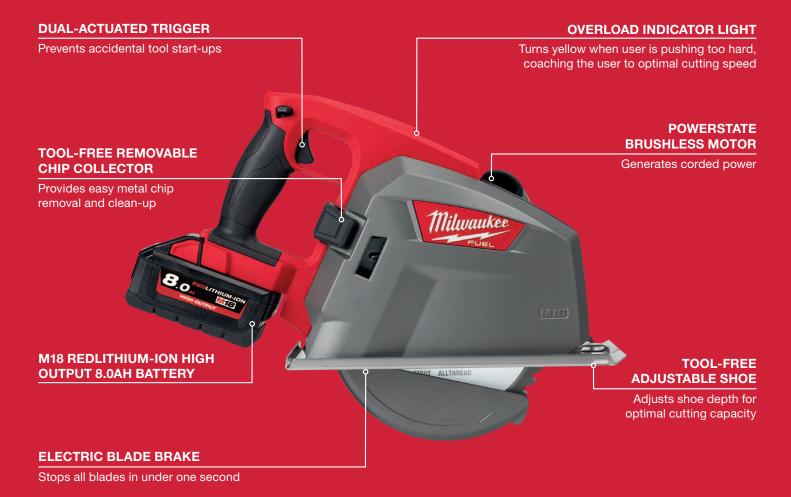

# **SPECIFICATIONS**

| DESCRIPTION        | SPECIFICATIONS |
|--------------------|----------------|
| No load speed      | 0-4,000 rpm    |
| Blade diameter     | 203 mm         |
| Arbor size         | 15.87 mm       |
| Max. cutting depth | 66 mm          |

| DESCRIPTION              | SPECIFICATIONS |                       |
|--------------------------|----------------|-----------------------|
| Max. cutting capacity    | Steel plate    | 25 mm                 |
|                          | Angle iron     | 63.5 x 63.5 x 6.35 mm |
|                          | Metal pipe     | ø 50 mm               |
|                          | Sections       | 66 mm                 |
| Weight (w/8.0Ah battery) | 6.9 kg         |                       |