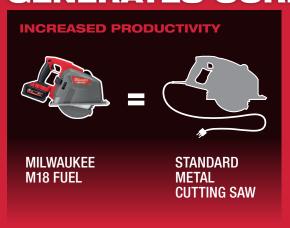

#### **GENERATES CORDED POWER**

- Ability to cut through tougher, thicker metals
- Power to cold cut thick metals, with no cords or hoses

### **FASTER THAN CORDED**

■ Faster cutting than corded