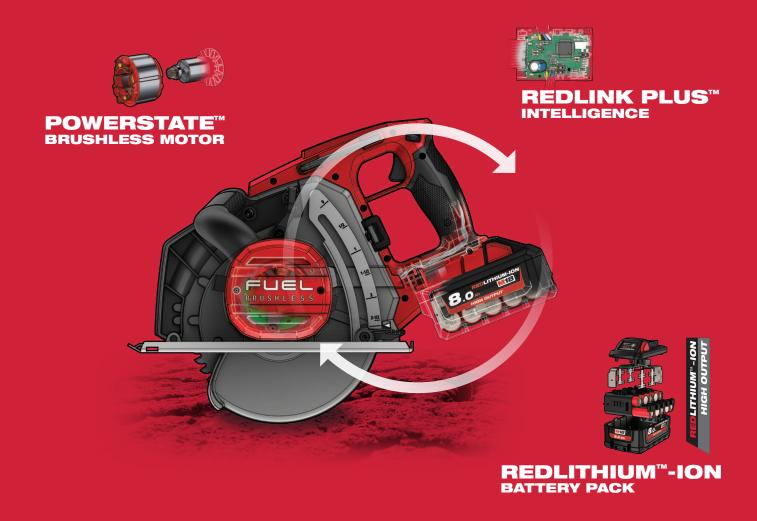

#### **DRIVEN TO OUTPERFORM.**

M18 FUEL is engineered for the most demanding tradesmen in the world. Delivering unrivaled performance in a compact structure, all M18 FUEL products feature three MILWAUKEE exclusive innovations - the POWERSTATE Brushless Motor, REDLITHIUM-ION Battery Pack and REDLINK PLUS Intelligence Hardware and Software - that deliver unmatched power, run-time and durability.