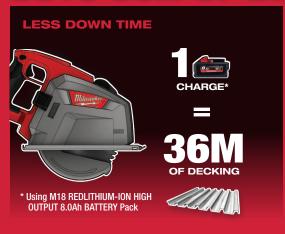

M18 FMCS66
M18 FUEL
203MM
METAL
CUTTING
SAW

GENERATE
CORDED
POWER

FASTER THAN CORDED CUTS
36M
OF DECKING
PER CHARGE



#### **DRIVEN TO OUTPERFORM.**

M18 FUEL is engineered for the most demanding tradesmen in the world. Delivering unrivaled performance in a compact structure, all M18 FUEL products feature three MILWAUKEE exclusive innovations - the POWERSTATE Brushless Motor, REDLITHIUM-ION Battery Pack and REDLINK PLUS Intelligence Hardware and Software - that deliver unmatched power, run-time and durability.

# 



#### **ACCESSORIES**







#### **GENERATES CORDED POWER**



- Ability to cut through tougher, thicker metals
- Power to cold cut thick metals, with no cords or hoses



### **FASTER THAN CORDED**



■ Faster cutting than corded



## **CUTS 36M OF DECKING PER CHARGE**



Cuts 36m of decking per charge



# **SPECIFICATIONS**

| DESCRIPTION        | SPECIFICATIONS |
|--------------------|----------------|
| No load speed      | 0-4,000 rpm    |
| Blade diameter     | 203 mm         |
| Arbor size         | 15.87 mm       |
| Max. cutting depth | 66 mm          |

| DESCRIPTION              | SPECIFICATIONS |                       |
|--------------------------|----------------|-----------------------|
| Max. cutting capacity    | Steel plate    | 25 mm                 |
|                          | Angle iron     | 63.5 x 63.5 x 6.35 mm |
|                          | Metal pipe     | ø 50 mm               |
|                          | Sections       | 66 mm                 |
| Weight (w/8.0Ah battery) | 6.9 kg         |                       |



#### **M