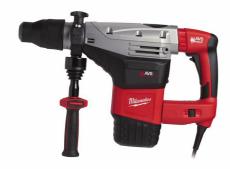

## K 750 S | 7 kg class drilling and breaking hammer

- Large, heavy weight striker delivers maximum 11.9 J impact energy
- Powerful 1550 watt ensures maximum power yet due to better heat dissipation, guarantees maximum possible durability
- Fullwave electronics for precise power adjustment to application
- Soft start for precise start of drilling/chiselling
- AVS (Anti-Vibration-System) and soft grip on front and back handle
- O Additional handle can be fixed in 3 different positions
- Soft hammer mode reduces blow energy for chiselling in sensitive materials

| Full load hammer action (bpm) 2740 |
|------------------------------------|
|------------------------------------|

| Tool reception               | SDS-Max    |
|------------------------------|------------|
| Max. drilling solid bit (mm) | 50         |
| Vibration drilling (m/s²)    | 9.5        |
| Vibration chiseling (m/s²)   | 9.1        |
| Weight (kg)                  | 8.2        |
| Article Number               | 4933398600 |